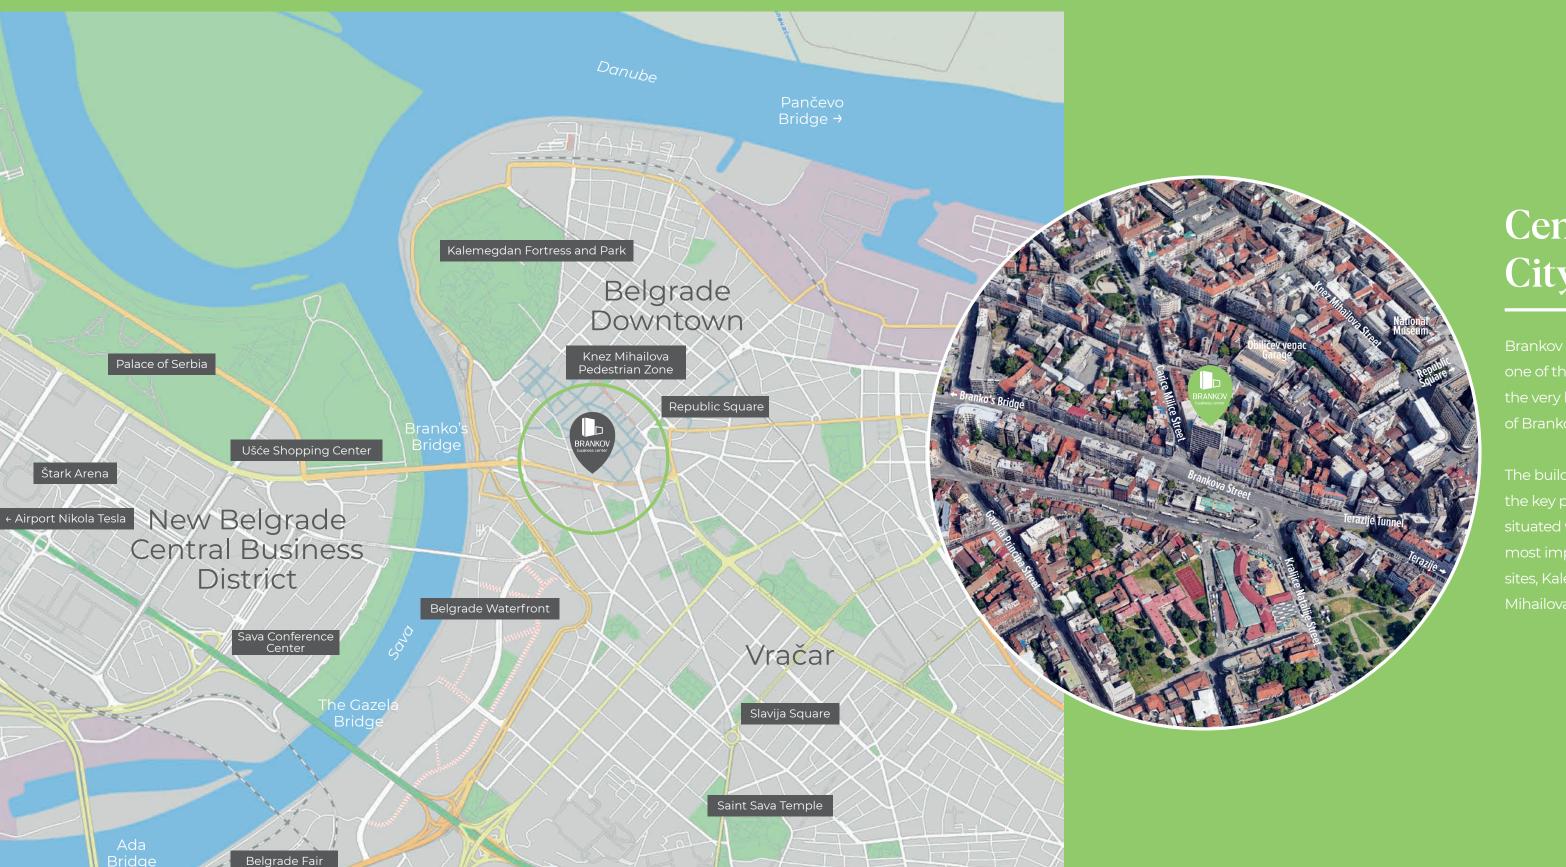

## Central City Location

Brankov Business Center is located in one of the most prominent locations in he very heart of Belgrade, at the corner of Brankova and Carice Milice streets.

The building is perfectly connected to the key public transportation lines and situated within walking distance to the most important historical and cultural sites, Kalemegdan park and Knez Mihailova Street.