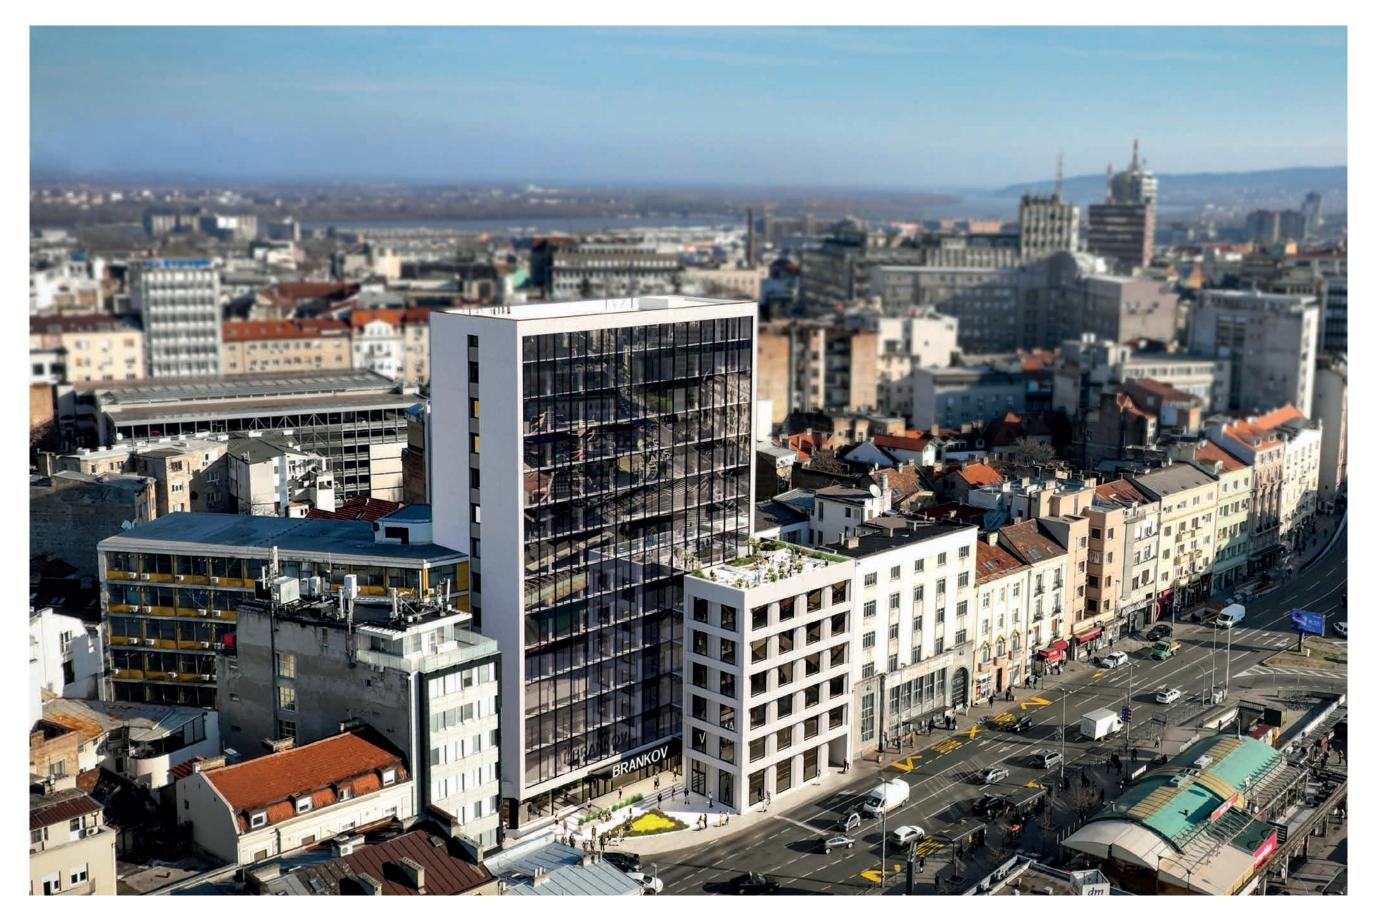

#### **Brankov Business Center**

Well known Belgrade landmark will be soon transformed into modern office building, covering a total area of 10.500 square meters, with 8.300 square meters for rent.

The building has 13 floors, an enticing, state-of-the-art entrance hall, and the sixth-floor terrace creating an outdoor oasis with stunning views in always bustling capital city.

## Central City Location

Brankov Business Center is located in one of the most prominent locations in he very heart of Belgrade, at the corner of Brankova and Carice Milice streets.

The building is perfectly connected to the key public transportation lines and situated within walking distance to the most important historical and cultural sites, Kalemegdan park and Knez Mihailova Street.