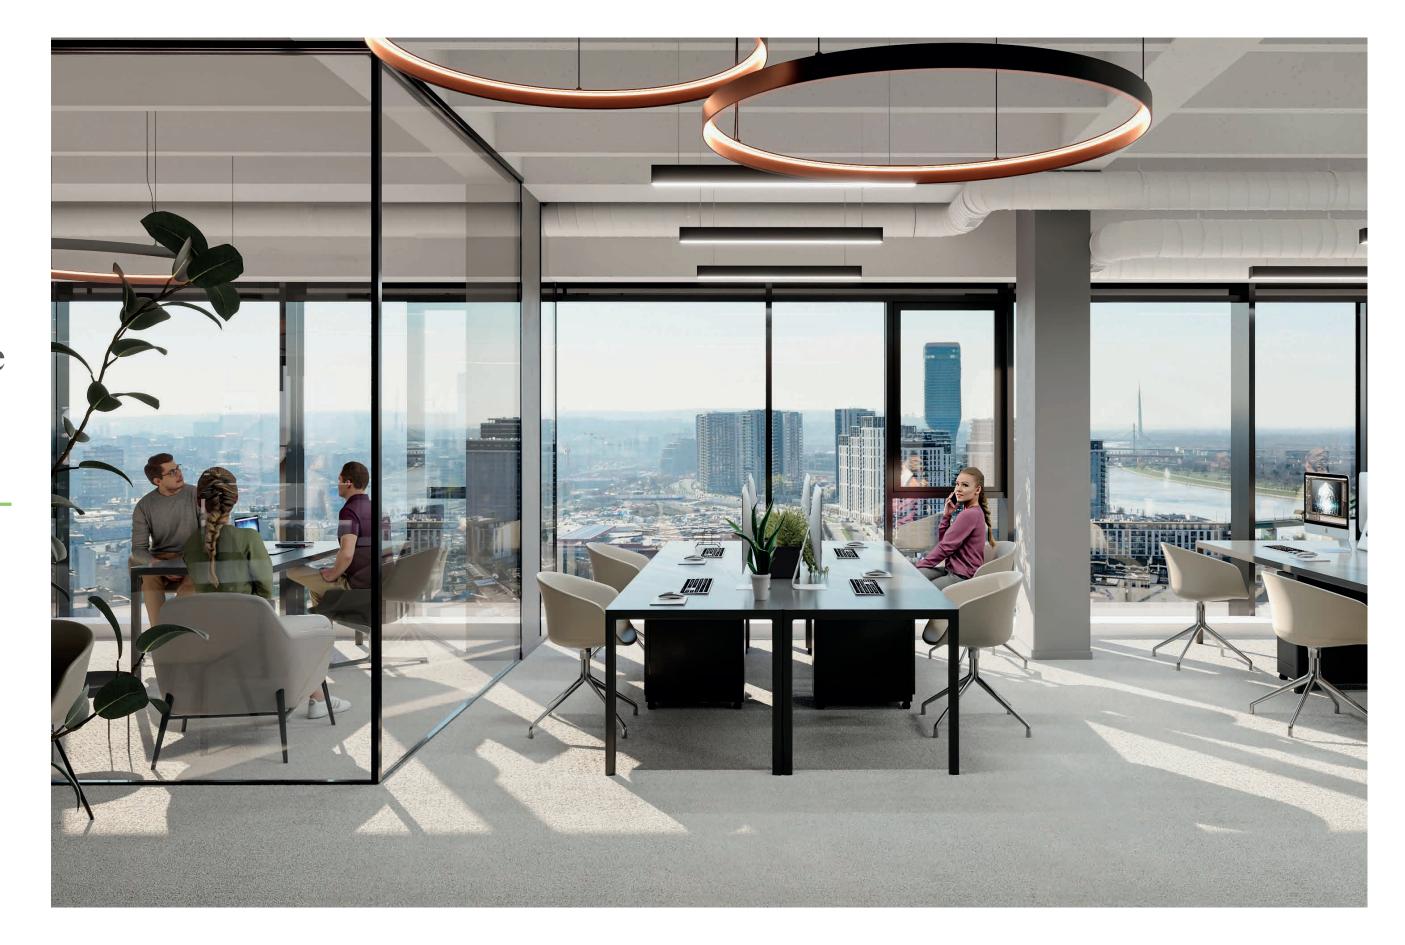

# From a Simple Workplace to the Modern Hub of Success

- 13 office floors
- 8.300 square meters of GLA
- Sixth-floor green roof terrace
- From 250 to 700 square meters office size per floor
- Full height glazing allows the abundance of natural light
- Convinient for both open space and separate office concepts

## Modern Business Needs Flexibility

Tenants can choose office space from 250 to 700 square meters office size per floor.

The advantage of the building is its flexibility and tailor-made approach allowing its users to arrange their part of the space in accordance with their own needs and requirements.

The emphasis is on the natural light, especially on the green roof garden with a beautiful panoramic view of the capital city, providing employees with a leisure outdoor area where they can socialize, relax, and exchange ideas.