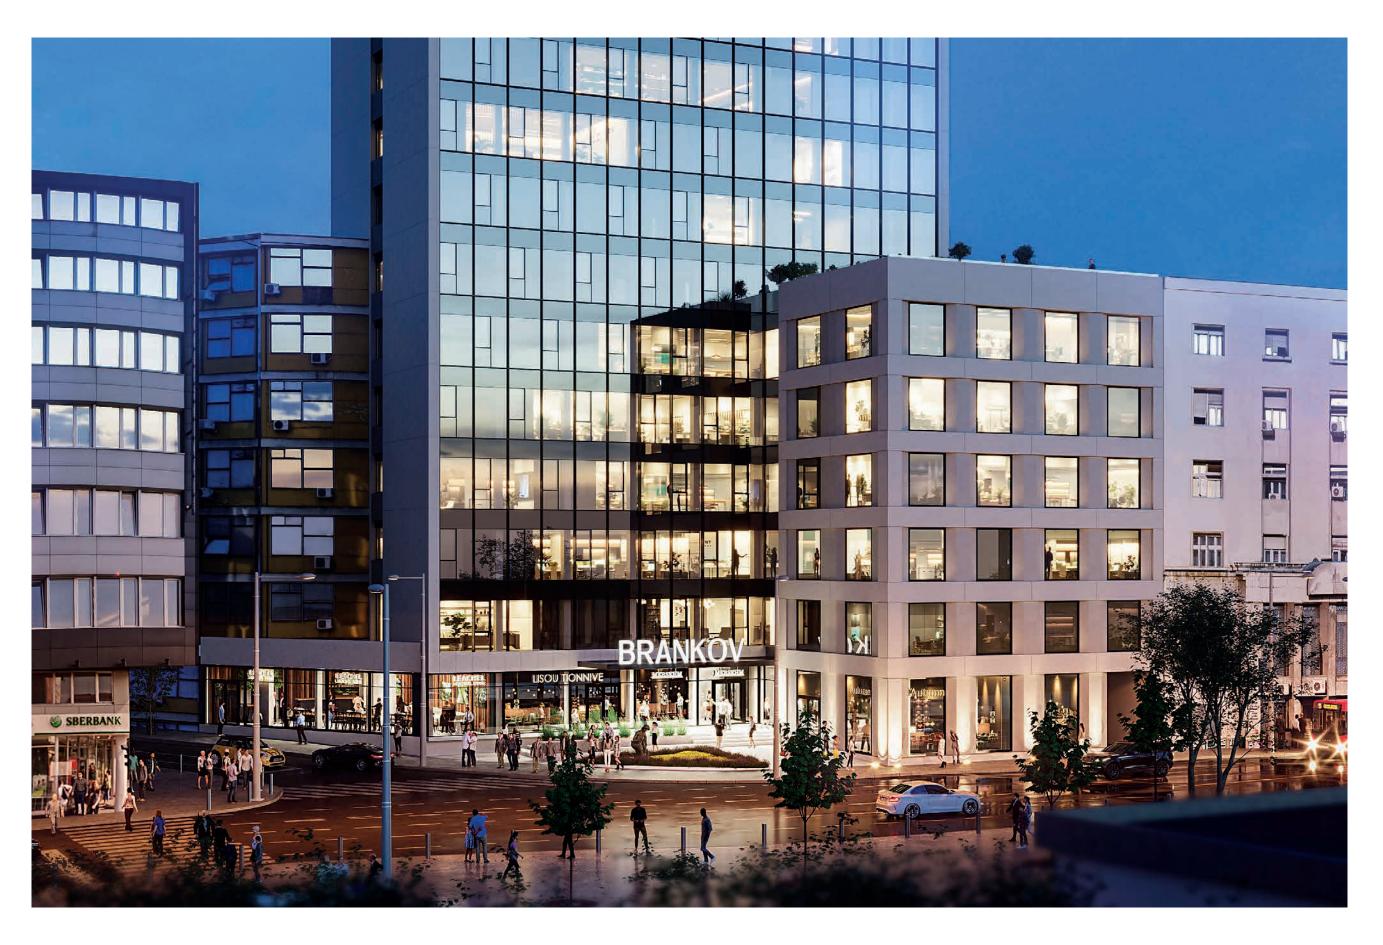

#### **Brankov Business Center**

Well known Belgrade landmark will be soon transformed into modern office building, covering a total area of 10.500 square meters, with 8.300 square meters for rent.

The building has 13 floors, an enticing, state-of-the-art entrance hall, and the sixth-floor terrace creating an outdoor oasis with stunning views in always bustling capital city.

## Central City Location

Brankov Business Center is located in one of the most prominent locations in he very heart of Belgrade, at the corner of Brankova and Carice Milice streets.

The building is perfectly connected to the key public transportation lines and situated within walking distance to the most important historical and cultural sites, Kalemegdan park and Knez Mihailova Street.

#### **Premium Retail Units**

Brankov Business Center will encompass everything that is considered to be an inseparable part of modern business.

It will provide tenants with high-quality retail space positioned on the ground floor, with direct street access to all amenities.