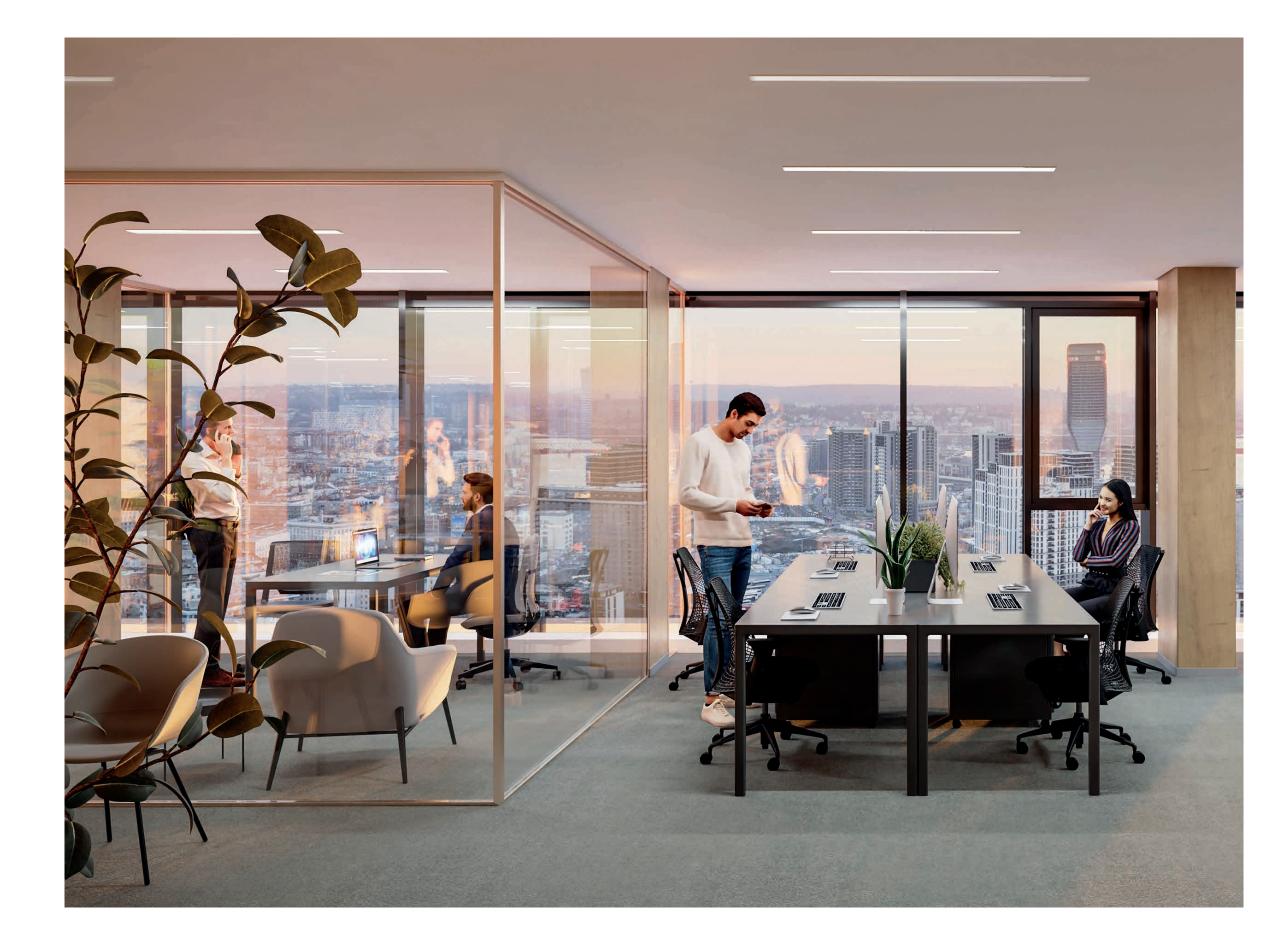

# From a Simple Workplace to the Modern Hub of Success

- 13 office floors
- 8.300 square meters of GLA
- Sixth-floor green roof terrace
- From 250 to 700 square meters office size per floor
- Full height glazing allows the abundance of natural light
- Convinient for both open space and separate office concepts

## Modern Business Needs Flexibility

Tenants can choose office space from 250 to 700 square meters office size per floor.

The advantage of the building is its flexibility and tailor-made approach allowing its users to arrange their part of the space in accordance with their own needs and requirements.