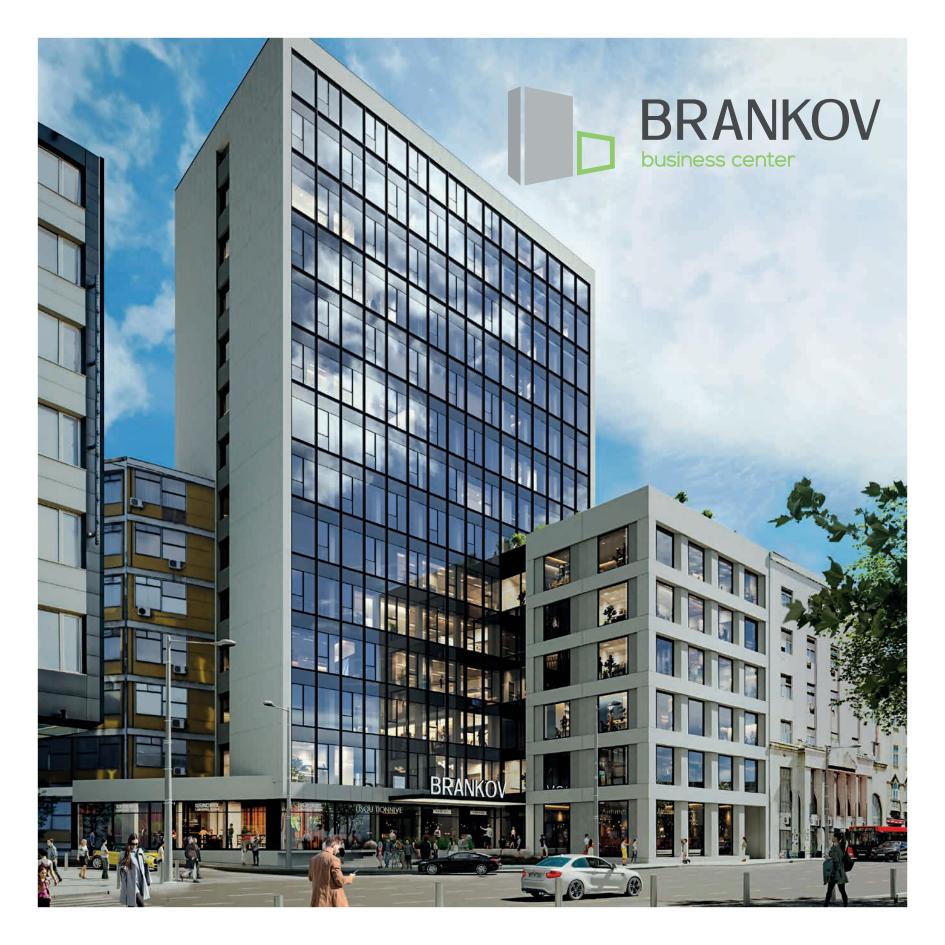

#### **Brankov Business Center**

Well known Belgrade landmark will be soon transformed into modern office building, covering a total area of 10.500 square meters, with 8.300 square meters for rent.

The building has 13 floors, an enticing, state-of-the-art entrance hall, and the sixth-floor terrace creating an outdoor oasis with stunning views in always bustling capital city.

## Central City Location

Brankov Business Center is located in one of the most prominent locations in he very heart of Belgrade, at the corner of Brankova and Carice Milice streets.

The building is perfectly connected to the key public transportation lines and situated within walking distance to the most important historical and cultural sites, Kalemegdan park and Knez Mihailova Street.