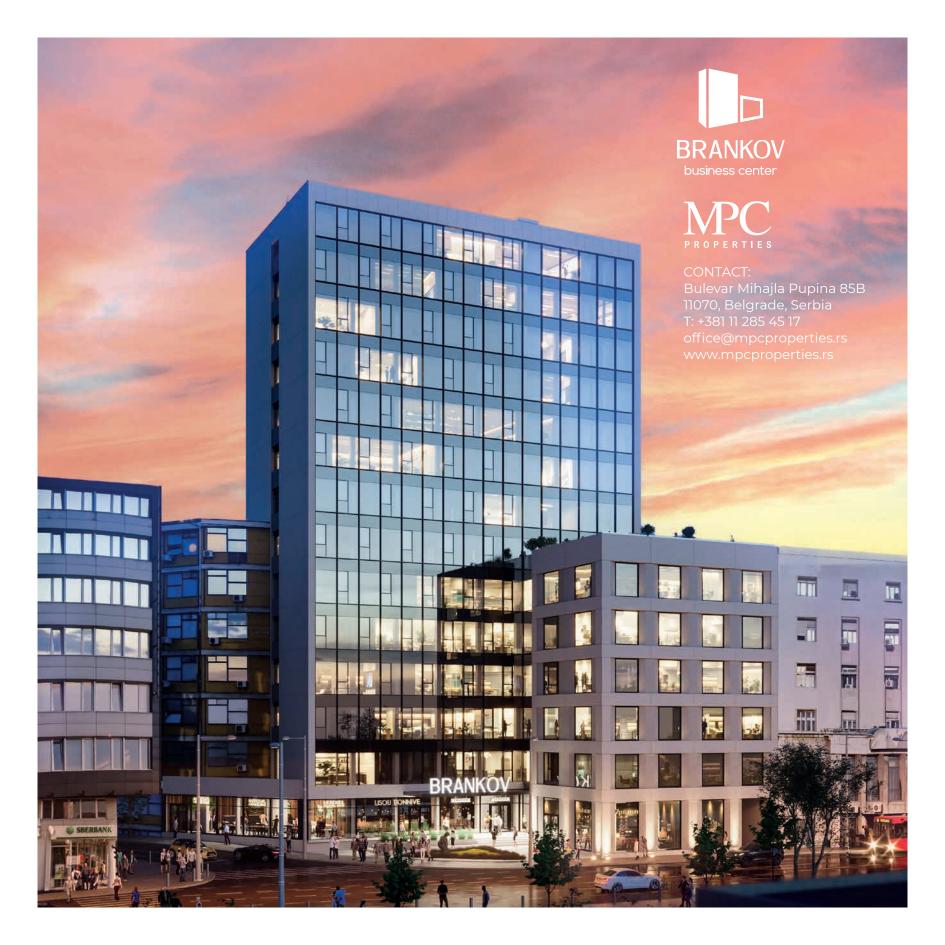

#### **Brankov Business Center**

Well known Belgrade landmark will be soon transformed into modern office building, covering a total area of 10.500 square meters, with 8.300 square meters for rent.

The building has 13 floors, an enticing, state-of-the-art entrance hall, and the sixth-floor terrace creating an outdoor oasis with stunning views in always bustling capital city.

## Central City Location

Brankov Business Center is located in one of the most prominent locations in he very heart of Belgrade, at the corner of Brankova and Carice Milice streets.

The building is perfectly connected to the key public transportation lines and situated within walking distance to the most important historical and cultural sites, Kalemegdan park and Knez Mihailova Street.